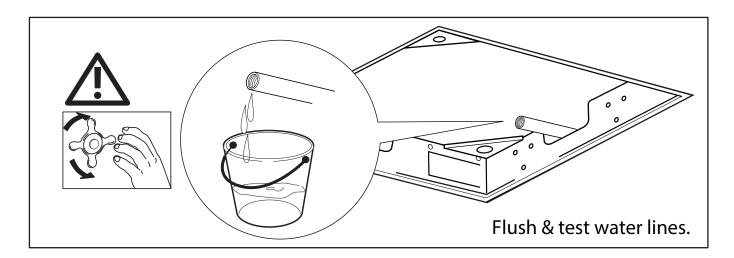

#### **NOTICE TO HOMEOWNER**

- We recommend that this product is installed by a qualified professional plumber.
- Please check this product immediately to ensure that it has not been damaged and is complete. Before installation, please make sure this product is the correct model and you have all the parts required for installation and use.
- Please flush the water system to ensure that no metal swarf, solder, and other impurities can enter the product.
- Turn off water supply before commencing work.
- Please read these instructions carefully and retain for future reference.