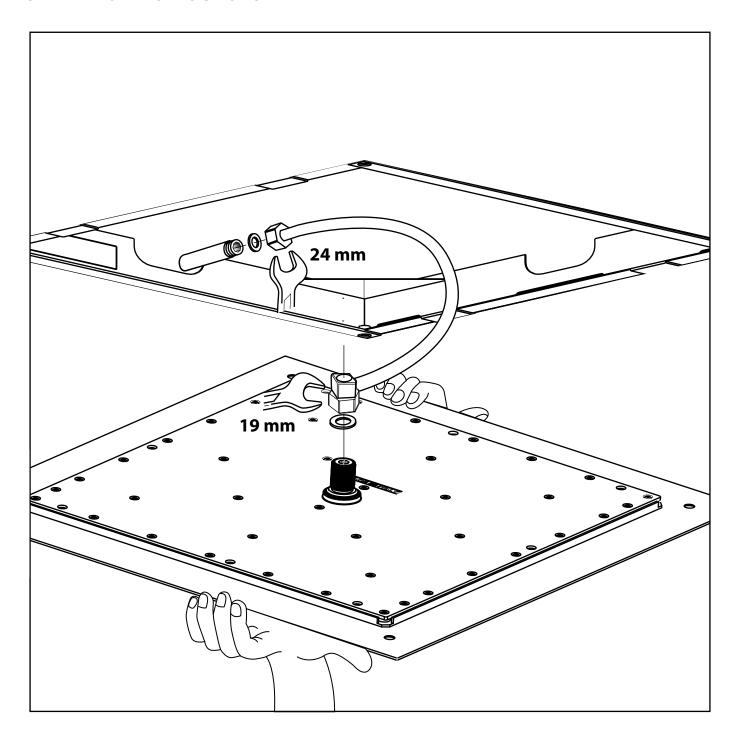

#### **INSTALLATION INSTRUCTIONS**

Install water supply hose and tighten. Check For leaks. Then align shower head trim flush to the ceiling and ensure the 4 holes on the edge of the trim align with the mouting box.