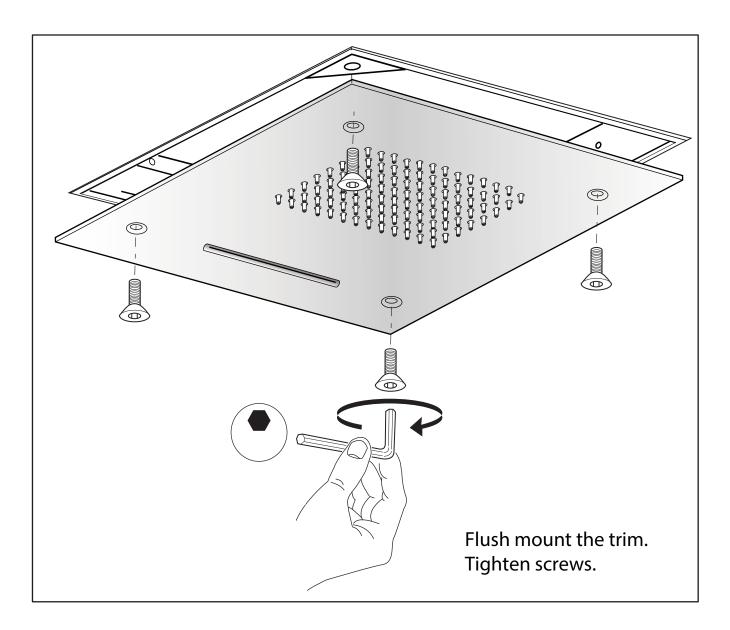

#### **INSTALLATION INSTRUCTIONS**

Install water supply hose and tighten. Check For leaks. Then align shower head trim flush to the ceiling and ensure the 4 holes on the edge of the trim align with the mouting box.