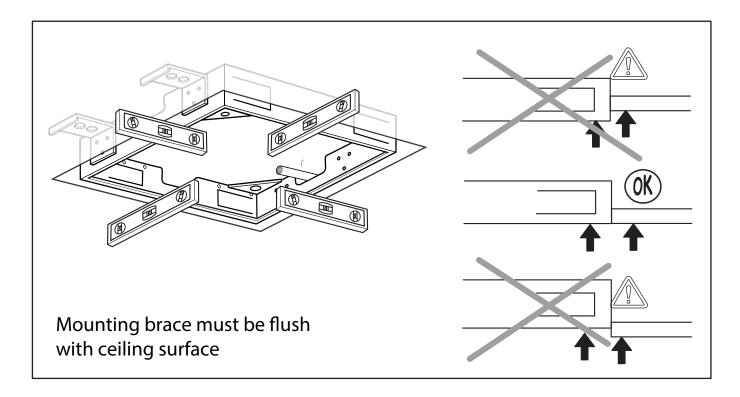

#### **INSTALLATION INSTRUCTIONS**

Install water supply hose and tighten. Check For leaks. Then align shower head trim flush to the ceiling and ensure the 4 holes on the edge of the trim align with the mouting box.