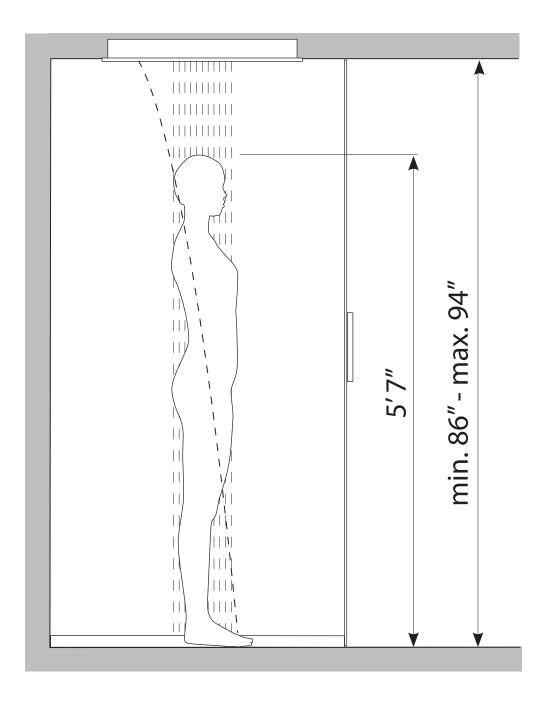

## **CUT OUT DIMENSIONS**

| Model # | Α               | В               | С                  |
|---------|-----------------|-----------------|--------------------|
|         |                 |                 |                    |
| BLT.15S | 330 mm (12.99") | 330 mm (12.99") | min. 75 mm (2.95") |
| BLT.20S | 450mm (17.71")  | 450mm (17.71")  | min. 75 mm (2.95") |